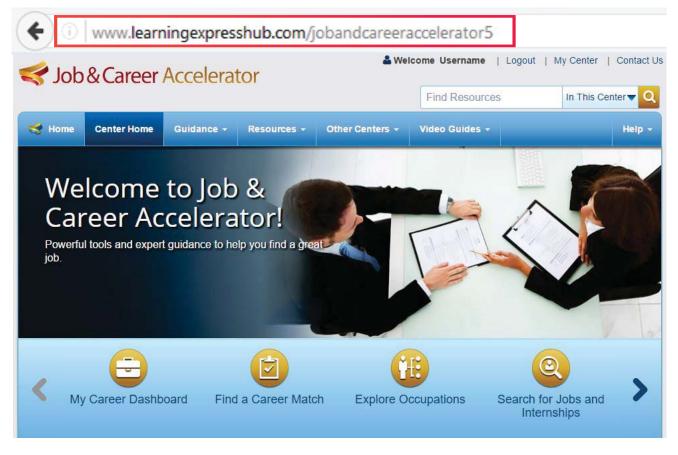

*Step 2:* Once at the Job & Career Accelerator Center homepage, copy the entire Center URL located in your browser's address bar.

*Step 3:* Append the Center URL with your custom Authentication Token using the formula:

Example of a Custom Direct Link:

http://www.learningexpresshub.com/jobandcareeraccelerator5 ?AuthToken=A12345B6-CD78-9012-34E5-F12345G678H9

- *NOTE:* This is just an example of a formulated URL. Please do not copy it. Instead, follow the steps above to construct your custom URL. If you do not know your Authentication Token, please contact Customer Support. If you employ a proxy, appending the Center URL with your Authentication Token (Step 3) is not necessary—just make sure you have provided your proxy IP to Customer Support at support@ebsco.com.
- Step 4: Place the link in the desired location on your site. We recommend that you create an alias for the link using the Center name or by using the Center graphic and suggested copy found in the Promotional Graphics button on the Librarian resources page.
- *Help:* If you require further assistance, please contact Customer Support at http://support.ebscohost.com/contact/askus.php. Customer Support is available 24 hours a day on Monday-Friday and 9 AM to 5 PM EST on Saturday and Sunday.