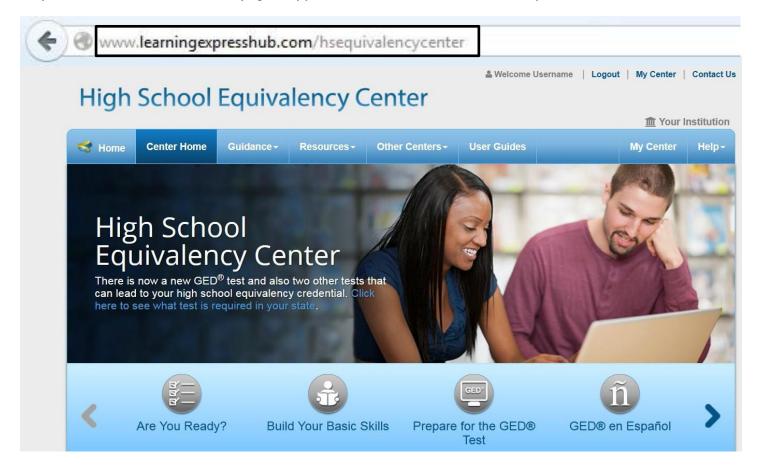

Step 2: Once at the Center homepage, copy the entire Center URL located in your browser's address bar.

*Step 3*: Append the Center URL with your custom Authentication Token using the formula:

Example of a Custom Direct Link:

http://www.learningexpresshub.com/hsequivalencycenter ?AuthToken=A12345B6-CD78-9012-34E5-F12345G678H9

- *NOTE:* This is only an example of a formulated URL, DO NOT COPY IT. Instead, follow the steps above to construct your custom URL. If you do not know your Authentication Token, please contact Customer Support. If you employ a proxy, appending the Center URL with your Authentication Token (Step 3) is not necessary—just make sure you have provided your proxy IP to Customer Support at support@ebsco.com.
- Step 4: Place the link in the desired location on your site. We recommend that you create an alias for the link using the Center name or by using the Center graphics and suggested copy found in the Promotional Graphics button on the Librarian Resources page.
- HELP: If you require further assistance, please contact Customer Support at <u>http://support.ebscohost.com/contact/askus.php</u>. Customer Support is available 24 hours a day on Monday-Friday and 9 AM to 5 PM EST on Saturday and Sunday.