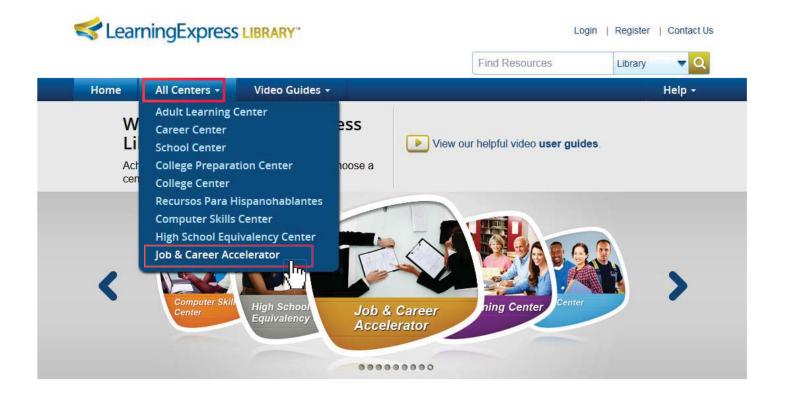

*Step 1:* From your LearningExpress Library or PrepSTEP homepage, click the All Centers tab, located in the blue horizontal navigation bar, and select the Job & Career Accelerator Center.

*NOTE:* Do not click the Job & Career Accelerator Center icon from the carousel in the middle of the homepage, as the URL generated may contain extra characters no longer supported for direct linking.