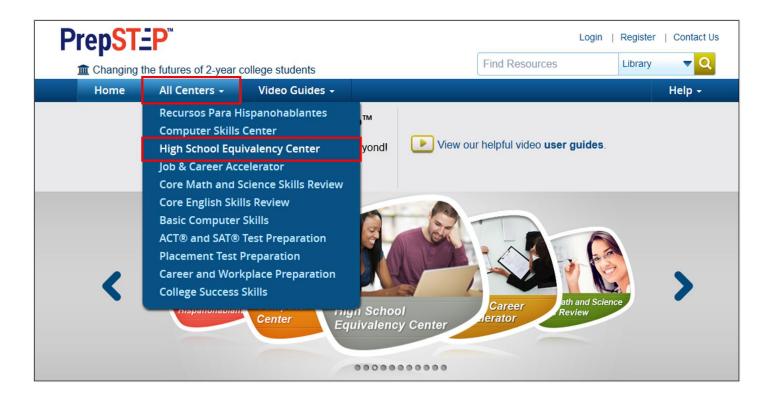

*Step 1:* From your PrepSTEP homepage, click the All Centers tab, located in the blue horizontal navigation bar, and select the title of the Center you wish to promote.

**NOTE:** Do not click the Center icons from the carousel in the middle of the homepage, as the URLs generated may contain extra characters no longer supported for direct linking.